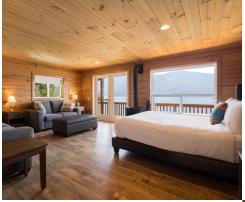

#### **WILDLIFE**

Rich in diverse wildlife guests can view the stunning wilderness and view Humpback Whales, Orca, Dolphins, and Eagles in this ocean and rain forest paradise.

Enjoy a 3- and 4-night, all-inclusive stay in one of seven lodge rooms or private cabins overlooking the ocean. Included in the stay are wildlife and cultural tours, Indigenous activities, kayaking, hiking trails, a sauna, and all meals prepared by the chef.