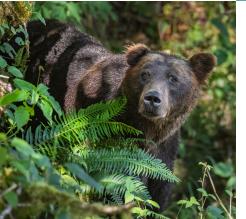

### SPRING AND FALL BEAR VIEWING

Due to its spectacular location, the Klahoose Wilderness Resort is a prime spot to see Grizzly Bears and Black Bears. In the spring, guests can see both types from boats as the bears feed near estuaries and along beaches. In the fall, grizzlies can be seen from viewing platforms overlooking rivers filled with spawning salmon.