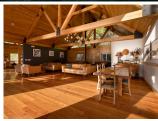

#### **WILDLIFE**

Rich in diverse wildlife guests can view the stunning wilderness and view Humpback Whales, Orca, Dolphins, and Eagles in this ocean and rain forest paradise.

Enjoy a 3- and 4-night, all-inclusive stay in one of seven lodge rooms or private cabins overlooking the ocean. Included in the stay are wildlife and cultural tours, Indigenous activities, kayaking, hiking trails, a sauna, and all meals prepared by the chef.