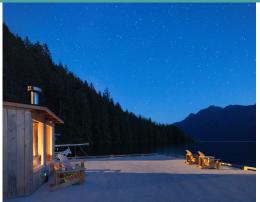

#### **WILDLIFE**

Rich in diverse wildlife guests can view the stunning wilderness and view Humpback Whales, Orca, Dolphins, and Eagles in this ocean and rain forest paradise.

Enjoy a 3- and 4-night, all-inclusive stay in one of seven lodge rooms or private cabins overlooking the ocean. Included in the stay are wildlife and cultural tours, Indigenous activities, kayaking, hiking trails, a sauna, and all meals prepared by the chef.