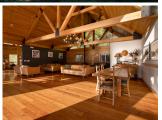

### ALL-INCLUSIVE ROOMS WITH VIEW

Enjoy a 3- and 4-night, all-inclusive stay in one of seven lodge rooms or private cabins overlooking the ocean. Included in the stay are wildlife and cultural tours, Indigenous activities, kayaking, hiking trails, a sauna, and all meals prepared by the chef.