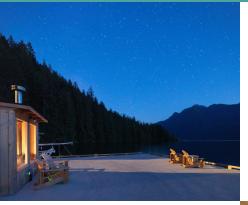

### ALL-INCLUSIVE ROOMS WITH VIEW

Enjoy a 3- and 4-night, all-inclusive stay in one of seven lodge rooms or private cabins overlooking the ocean. Included in the stay are wildlife and cultural tours, Indigenous activities, kayaking, hiking trails, a sauna, and all meals prepared by the chef.