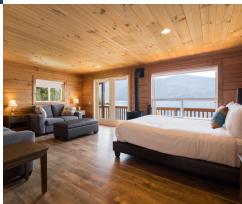

### ALL-INCLUSIVE ROOMS WITH VIEW

Enjoy a 3- and 4-night, all-inclusive stay in one of seven lodge rooms or private cabins overlooking the ocean. Included in the stay are wildlife and cultural tours, Indigenous activities, kayaking, hiking trails, a sauna, and all meals prepared by the chef.